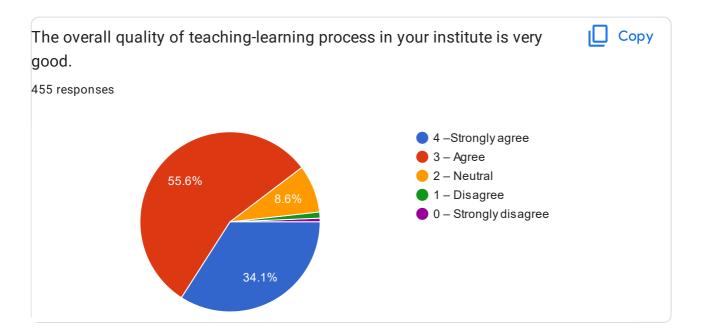

The Rural College, Kanakapura Student Satisfaction Survey and Its Analysis for 2020-2021. Questionnaire as per NAAC on Teaching, Learning and Evaluation.

455 responses **Publish analytics Untitled Title** Copy Please confirm this is the first and only time you answer this survey. 455 responses Yes No 23.7% 76.3% Copy Age 455 responses 200