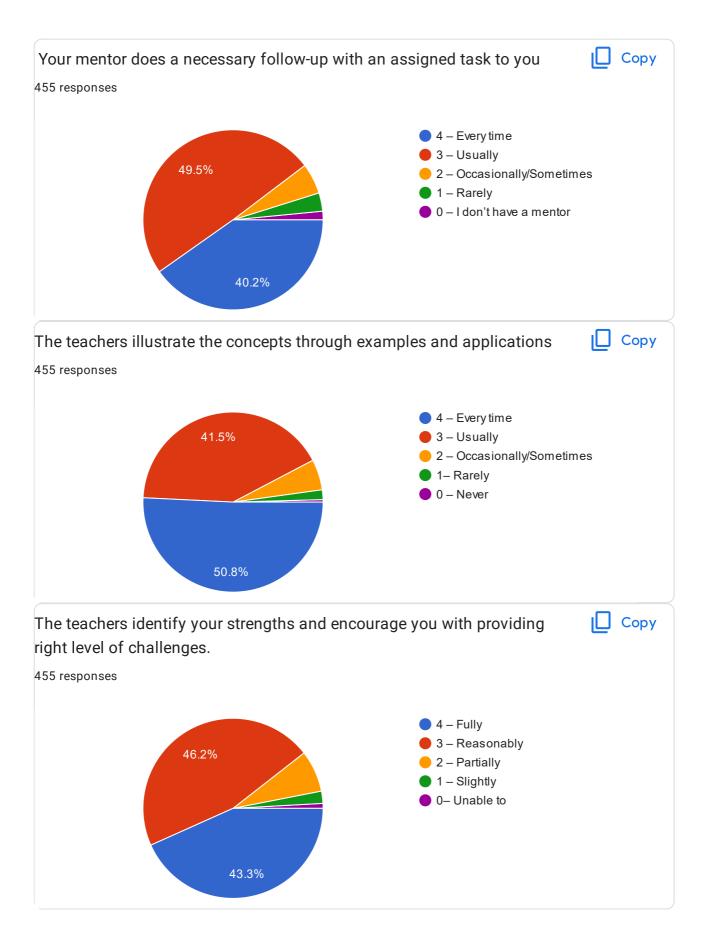

The Rural College, Kanakapura Student Satisfaction Survey and Its Analysis for 2020-2021. Questionnaire as per NAAC on Teaching, Learning and Evaluation.

455 responses **Publish analytics Untitled Title** Copy Please confirm this is the first and only time you answer this survey. 455 responses Yes No 23.7% 76.3% Copy Age 455 responses 200











## INSTRUCTIONS TO FILL THE QUESTIONNAIRE































| Give three observation / suggestions to improve the overall teaching – learning experience in your institution. |   |
|-----------------------------------------------------------------------------------------------------------------|---|
| 455 responses                                                                                                   |   |
| Good                                                                                                            |   |
| Nothing                                                                                                         |   |
| Yes                                                                                                             |   |
| Nothing