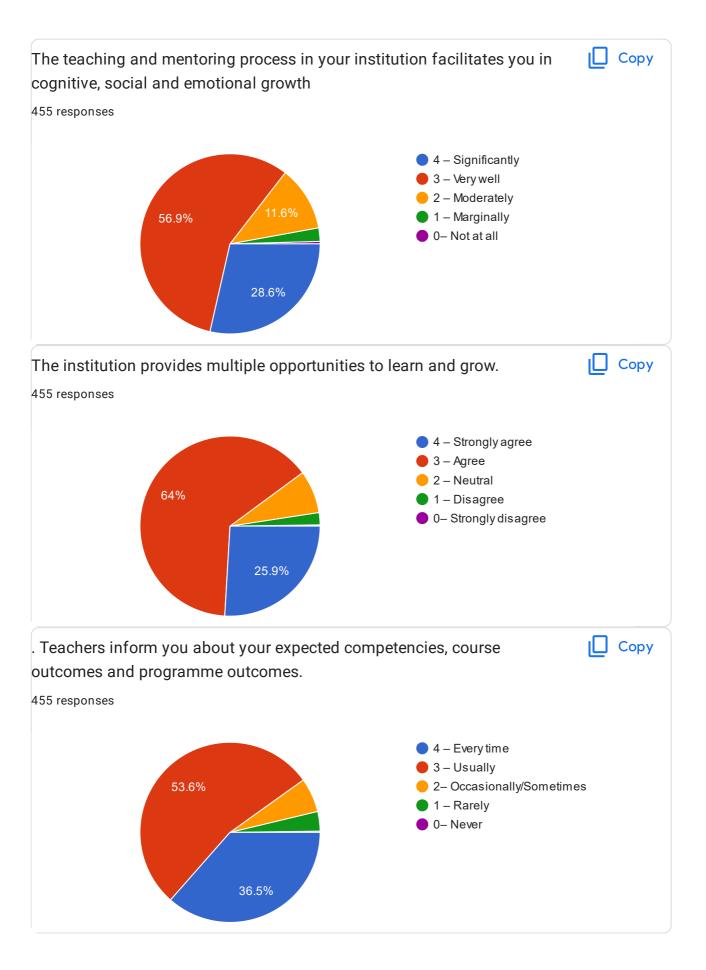

The Rural College, Kanakapura Student Satisfaction Survey and Its Analysis for 2020-2021. Questionnaire as per NAAC on Teaching, Learning and Evaluation.

455 responses **Publish analytics Untitled Title** Copy Please confirm this is the first and only time you answer this survey. 455 responses Yes No 23.7% 76.3% Copy Age 455 responses 200











## INSTRUCTIONS TO FILL THE QUESTIONNAIRE































| Give three observation / suggestions to improve the overall teaching – learning experience in your institution. |   |
|-----------------------------------------------------------------------------------------------------------------|---|
| 455 responses                                                                                                   |   |
| Good                                                                                                            |   |
| Nothing                                                                                                         |   |
| Yes                                                                                                             |   |
| Nothing