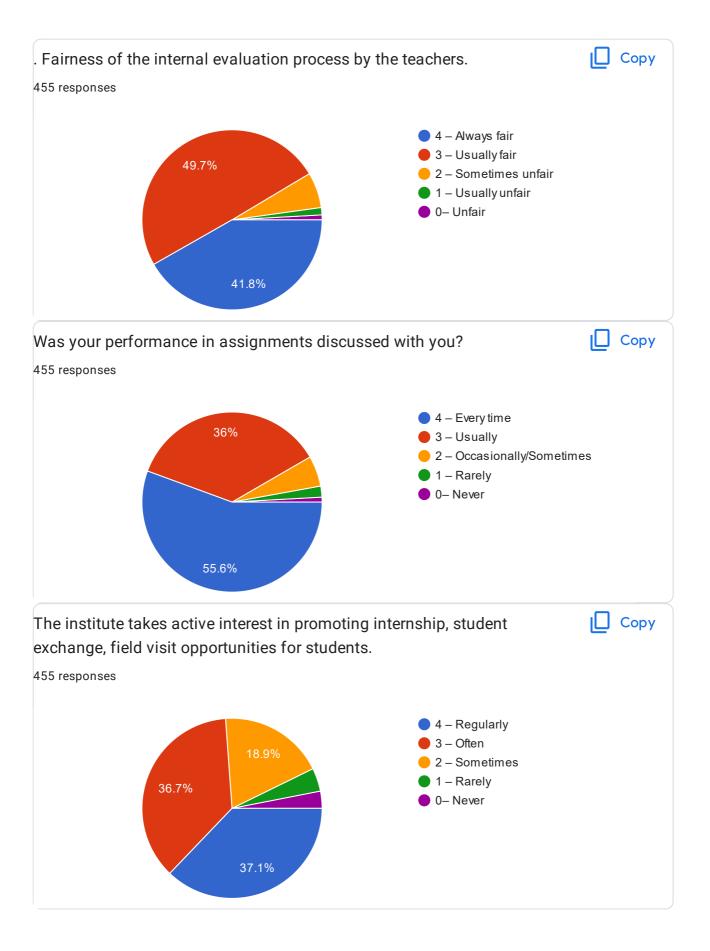

The Rural College, Kanakapura Student Satisfaction Survey and Its Analysis for 2020-2021. Questionnaire as per NAAC on Teaching, Learning and Evaluation.

455 responses **Publish analytics Untitled Title** Copy Please confirm this is the first and only time you answer this survey. 455 responses Yes No 23.7% 76.3% Copy Age 455 responses 200











## INSTRUCTIONS TO FILL THE QUESTIONNAIRE































| Give three observation / suggestions to improve the overall teaching – learning experience in your institution. |   |
|-----------------------------------------------------------------------------------------------------------------|---|
| 455 responses                                                                                                   |   |
| Good                                                                                                            |   |
| Nothing                                                                                                         |   |
| Yes                                                                                                             |   |
| Nothing