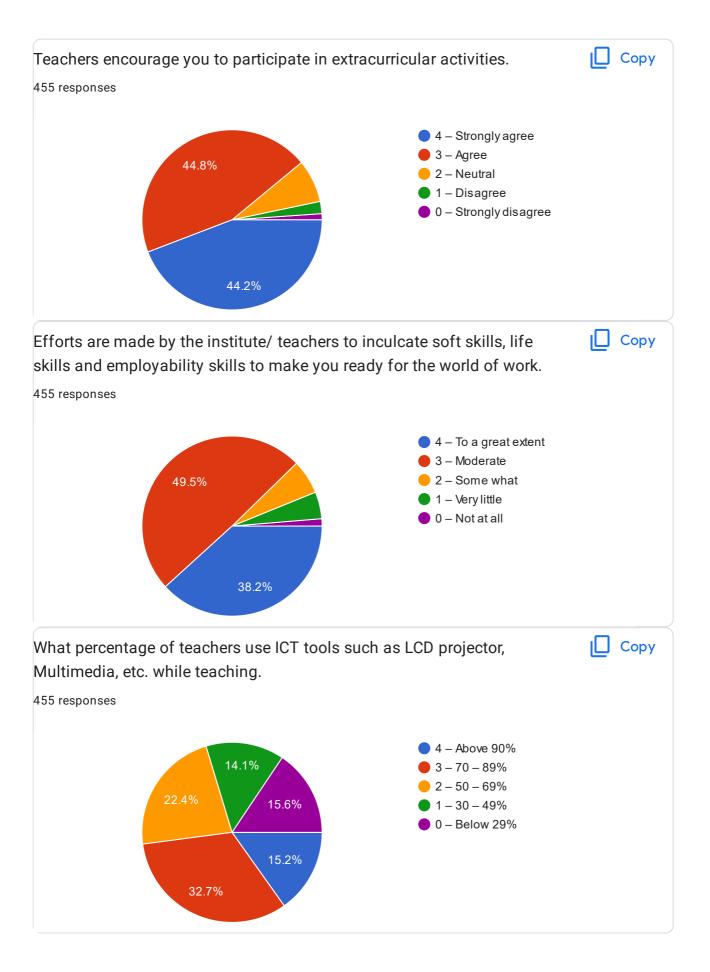

The Rural College, Kanakapura Student Satisfaction Survey and Its Analysis for 2020-2021. Questionnaire as per NAAC on Teaching, Learning and Evaluation.

455 responses **Publish analytics Untitled Title** Copy Please confirm this is the first and only time you answer this survey. 455 responses Yes No 23.7% 76.3% Copy Age 455 responses 200