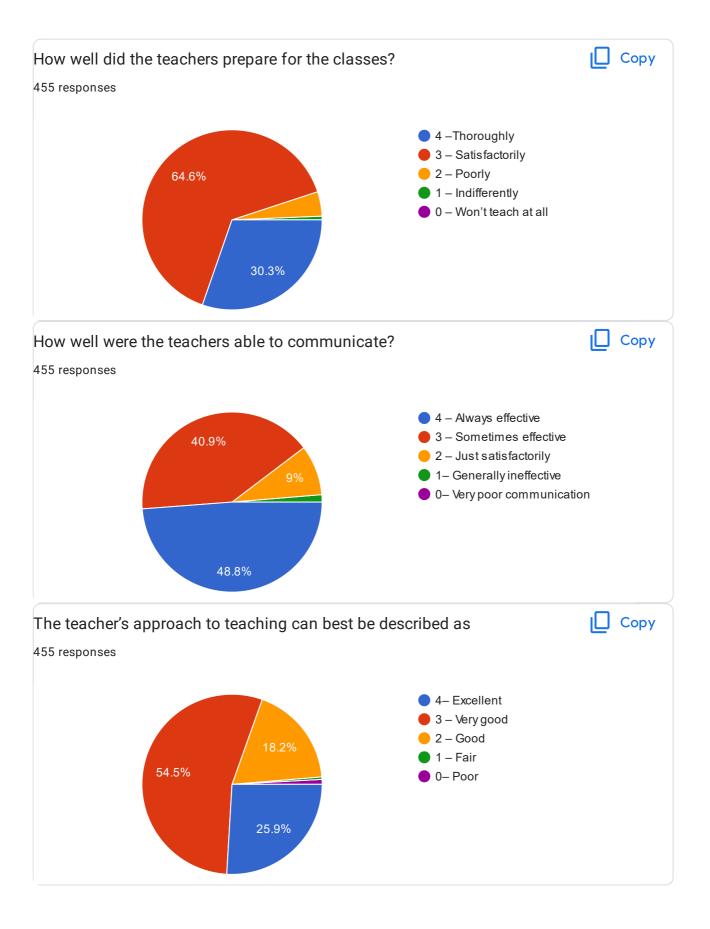

The Rural College, Kanakapura Student Satisfaction Survey and Its Analysis for 2020-2021. Questionnaire as per NAAC on Teaching, Learning and Evaluation.

455 responses **Publish analytics Untitled Title** Copy Please confirm this is the first and only time you answer this survey. 455 responses Yes No 23.7% 76.3% Copy Age 455 responses 200











## INSTRUCTIONS TO FILL THE QUESTIONNAIRE































| Give three observation / suggestions to improve the overall teaching – learning experience in your institution. |   |
|-----------------------------------------------------------------------------------------------------------------|---|
| 455 responses                                                                                                   |   |
| Good                                                                                                            |   |
| Nothing                                                                                                         |   |
| Yes                                                                                                             |   |
| Nothing