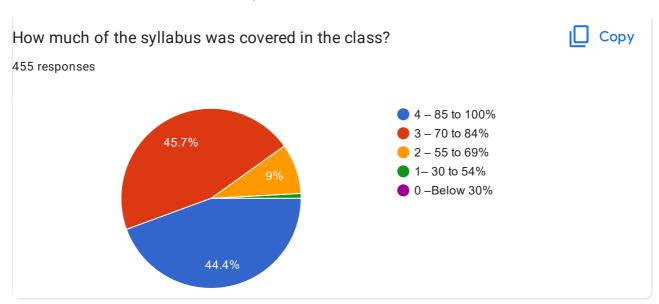

The Rural College, Kanakapura Student Satisfaction Survey and Its Analysis for 2020-2021. Questionnaire as per NAAC on Teaching, Learning and Evaluation.

455 responses **Publish analytics Untitled Title** Copy Please confirm this is the first and only time you answer this survey. 455 responses Yes No 23.7% 76.3% Copy Age 455 responses 200











## INSTRUCTIONS TO FILL THE QUESTIONNAIRE































| Give three observation / suggestions to improve the overall teaching – learning experience in your institution. |   |
|-----------------------------------------------------------------------------------------------------------------|---|
| 455 responses                                                                                                   |   |
| Good                                                                                                            |   |
| Nothing                                                                                                         |   |
| Yes                                                                                                             |   |
| Nothing