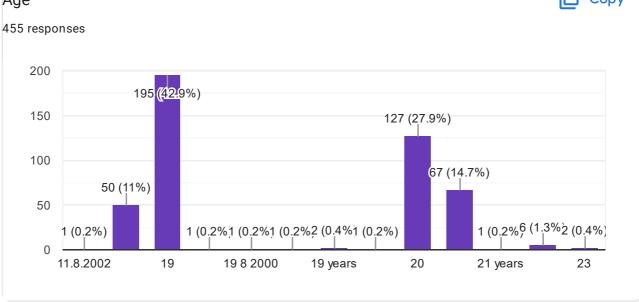

The Rural College, Kanakapura Student Satisfaction Survey and Its Analysis for 2020-2021. Questionnaire as per NAAC on Teaching, Learning and Evaluation.

455 responses **Publish analytics Untitled Title** Copy Please confirm this is the first and only time you answer this survey. 455 responses Yes No 23.7% 76.3% Copy Age 455 responses 200