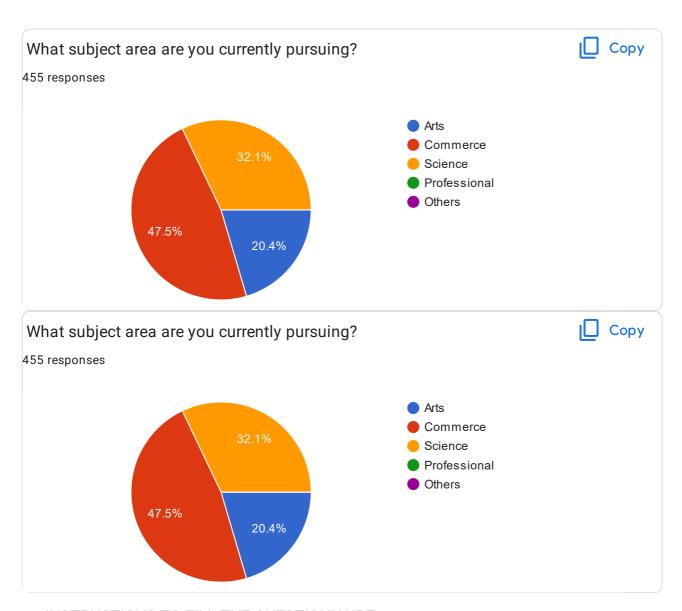

The Rural College, Kanakapura Student Satisfaction Survey and Its Analysis for 2020-2021. Questionnaire as per NAAC on Teaching, Learning and Evaluation.

455 responses **Publish analytics Untitled Title** Copy Please confirm this is the first and only time you answer this survey. 455 responses Yes No 23.7% 76.3% Copy Age 455 responses 200











## INSTRUCTIONS TO FILL THE QUESTIONNAIRE































| Give three observation / suggestions to improve the overall teaching – learning experience in your institution. |   |
|-----------------------------------------------------------------------------------------------------------------|---|
| 455 responses                                                                                                   |   |
| Good                                                                                                            |   |
| Nothing                                                                                                         |   |
| Yes                                                                                                             |   |
| Not