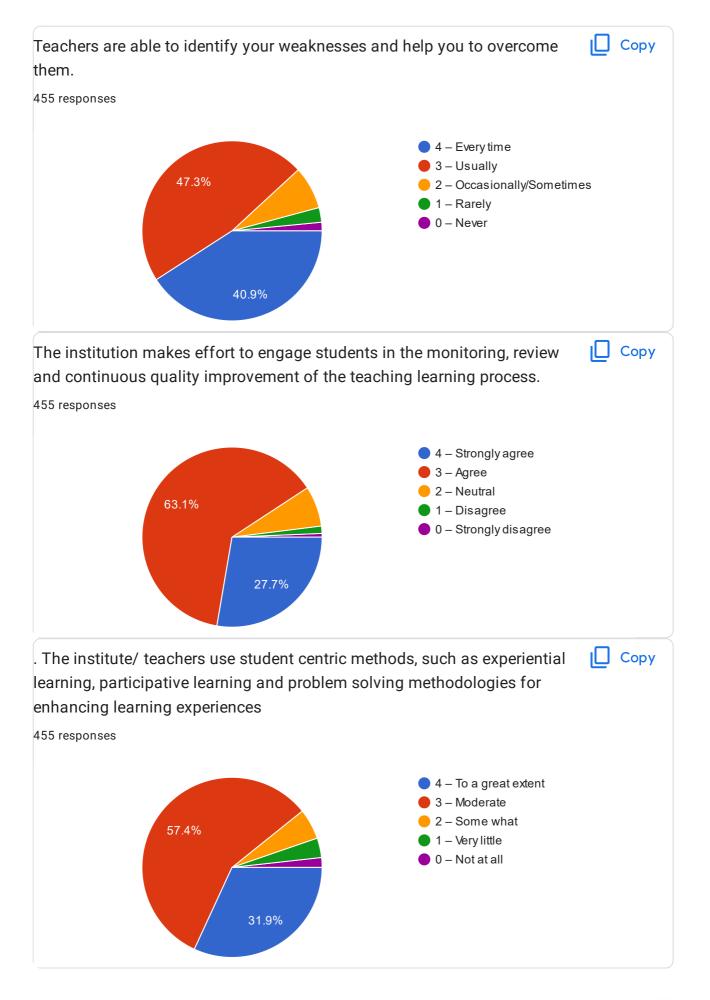

The Rural College, Kanakapura Student Satisfaction Survey and Its Analysis for 2020-2021. Questionnaire as per NAAC on Teaching, Learning and Evaluation.

455 responses **Publish analytics Untitled Title** Copy Please confirm this is the first and only time you answer this survey. 455 responses Yes No 23.7% 76.3% Copy Age 455 responses 200