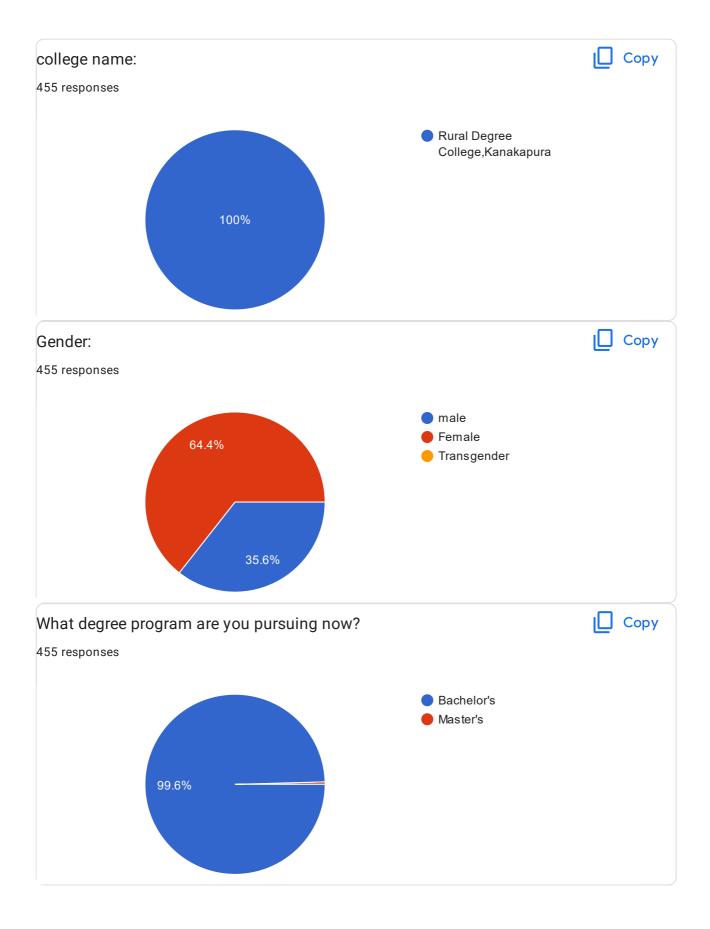

The Rural College, Kanakapura Student Satisfaction Survey and Its Analysis for 2020-2021. Questionnaire as per NAAC on Teaching, Learning and Evaluation.

455 responses **Publish analytics Untitled Title** Copy Please confirm this is the first and only time you answer this survey. 455 responses Yes No 23.7% 76.3% Copy Age 455 responses 200











## INSTRUCTIONS TO FILL THE QUESTIONNAIRE































| Give three observation / suggestions to improve the overall teaching – learning experience in your institution. |   |
|-----------------------------------------------------------------------------------------------------------------|---|
| 455 responses                                                                                                   |   |
| Good                                                                                                            |   |
| Nothing                                                                                                         |   |
| Yes                                                                                                             |   |
|