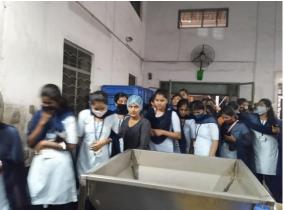

One more Batch of 50 students along with 3 faculties are taken to Kerala for Industrial visit. They visited Tea factory and enjoyed the 2 days educational trip in and around Kerala.

Other 4 Batches of students are taken for industrial Visit for Laguna Clothing PPL near Kanakapura where they were explained about working style and management activities and manufacturing activities of the products.