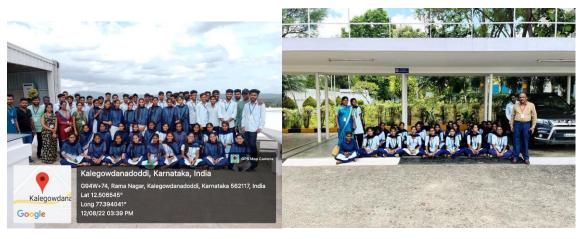

## RURAL DEGREE COLLAGE <u>KANAKAPURA</u> <u>DEPARTMENT OF COMMERCE AND ADMINISTRATION</u> <u>INDUSTRIAL VISIT 2021-2022</u> <u>BCOM</u>

From The Department Of Commerce And Administration organized 2 days Educational trip to 'Chikkamagaluru", Mangalore and 'Sakaleshpura' during the Month Of July, where Students Have Been Taken For the Industrial Visit. Around 100 Students along with 4 Faculties Are taken in Two Buses and visited Achal Cashew Nuts Industry located in Mangalore And then Students Are Taken For The Education Trip.