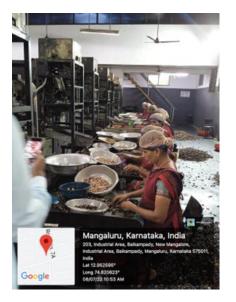

## RURAL DEGREE COLLAGE <u>KANAKAPURA</u> <u>DEPARTMENT OF COMMERCE AND ADMINISTRATION</u> <u>INDUSTRIAL VISIT 2021-2022</u> <u>BCOM</u>

From The Department Of Commerce And Administration organized 2 days Educational trip to 'Chikkamagaluru", Mangalore and 'Sakaleshpura' during the Month Of July, where Students Have Been Taken For the Industrial Visit. Around 100 Students along with 4 Faculties Are taken in Two Buses and visited Achal Cashew Nuts Industry located in Mangalore And then Students Are Taken For The Education Trip.