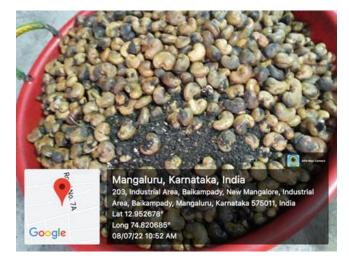

## RURAL DEGREE COLLAGE <u>KANAKAPURA</u> <u>DEPARTMENT OF COMMERCE AND ADMINISTRATION</u> <u>INDUSTRIAL VISIT 2021-2022</u> <u>BCOM</u>

From The Department Of Commerce And Administration organized 2 days Educational trip to 'Chikkamagaluru", Mangalore and 'Sakaleshpura' during the Month Of July, where Students Have Been Taken For the Industrial Visit. Around 100 Students along with 4 Faculties Are taken in Two Buses and visited Achal Cashew Nuts Industry located in Mangalore And then Students Are Taken For The Education Trip.