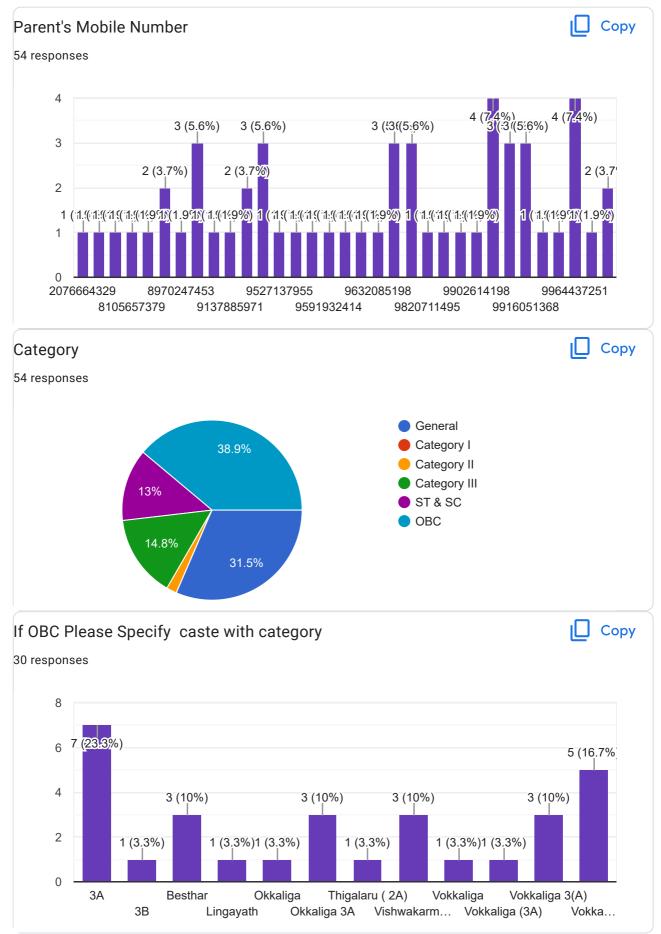

0   | 3 |            |         |
| Feb 2002         | 1     | 2    | 3 | 20         | 2       |
| Mar 2002         | ţ     | 5    | 7 | 8          | 2       |
| May 2002         | -     | 12   | 3 |            |         |
| Jun 2002         | 2     | 22   |   |            |         |
| Jul 2002         | 2     | 23   |   |            |         |
| Aug 2002         |       | 14   |   |            |         |
| Nov 2002         | -     | 1    | 3 | 6          | 2       |
| Jan 2003         |       | 17   |   |            |         |
| Feb 2003         |       | 1    | 4 |            |         |
| May 2003         | 2     | 25   |   |            |         |
| Jun 2003         | 2     | 23   |   |            |         |
| o com/forma/d/10 | -<br> | י הנ |   | <b>NOP</b> | )tama ( |

(1











1



## Submit A hard copy of google form to the college

This content is neither created nor endorsed by Google. Report Abuse - Terms of Service - Privacy Policy

## **Google** Forms



## 1