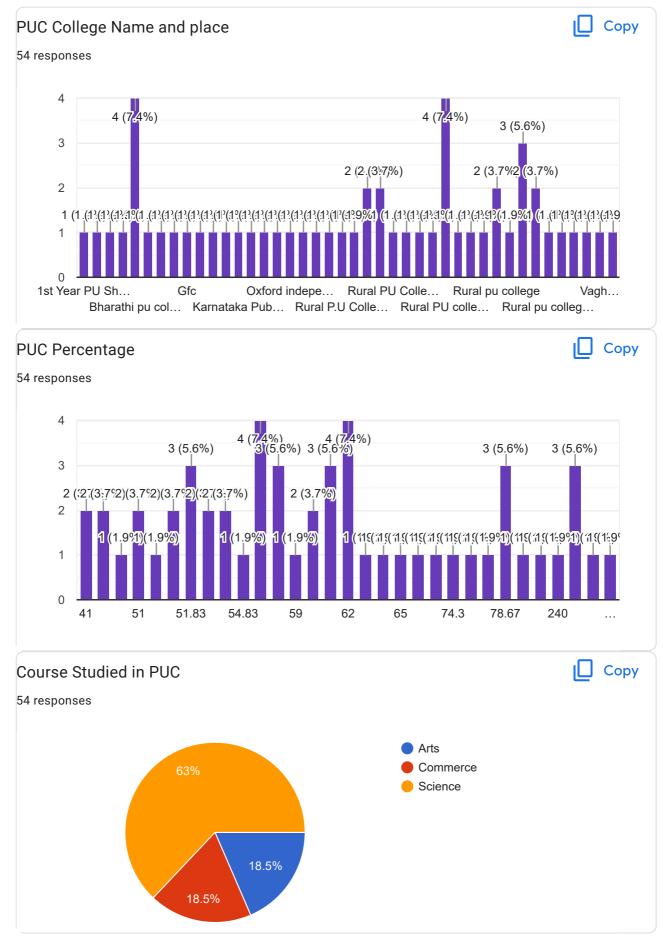

| 3 |            |         |
| Feb 2002         | 1     | 2    | 3 | 20         | 2       |
| Mar 2002         | ţ     | 5    | 7 | 8          | 2       |
| May 2002         | -     | 12   | 3 |            |         |
| Jun 2002         | 2     | 22   |   |            |         |
| Jul 2002         | 2     | 23   |   |            |         |
| Aug 2002         |       | 14   |   |            |         |
| Nov 2002         | -     | 1    | 3 | 6          | 2       |
| Jan 2003         |       | 17   |   |            |         |
| Feb 2003         |       | 1    | 4 |            |         |
| May 2003         | 2     | 25   |   |            |         |
| Jun 2003         | 2     | 23   |   |            |         |
| o com/forma/d/10 | -<br> | י הנ |   | <b>NOP</b> | )tama ( |

(1











1



## Submit A hard copy of google form to the college

This content is neither created nor endorsed by Google. Report Abuse - Terms of Service - Privacy Policy

## **Google** Forms



## 1