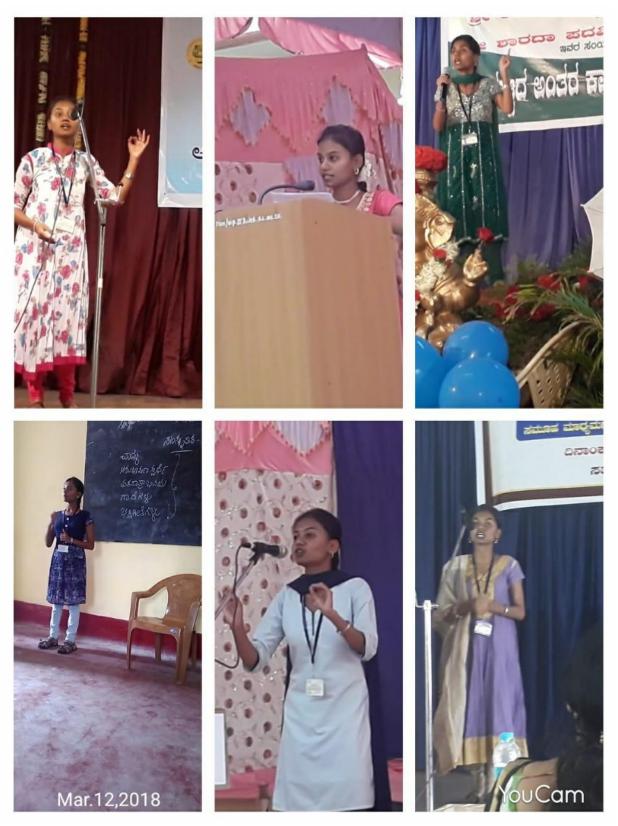

## Madhu shree participating during the Debate

0 PRINCIPAL RURAL COLLEGE KANAKAPURA-562 117 Ramanagara District,