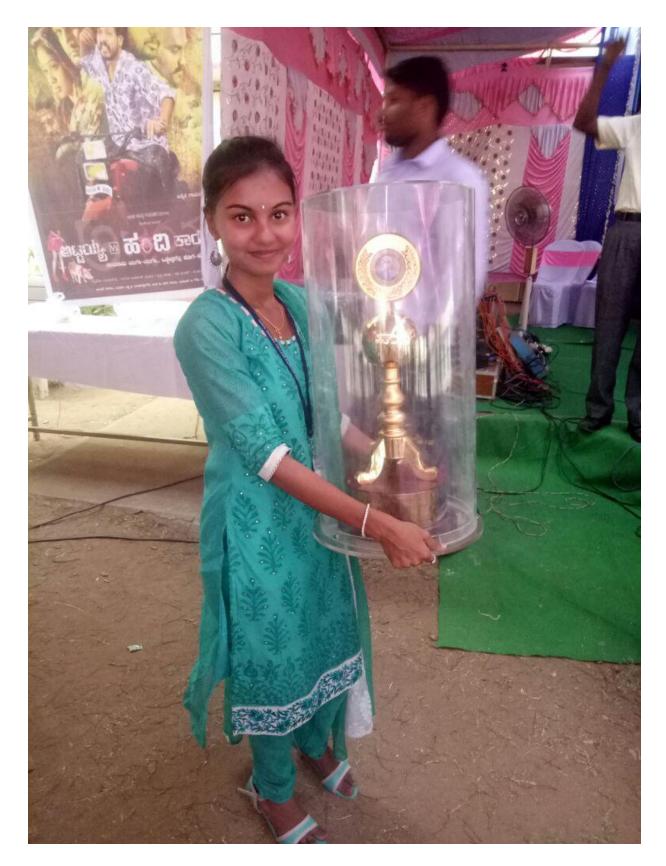

PRINCIPAL RURAL COLLEGE KANAKAPURA-562 117 Ramanagara District.

Madhu Shree M, proudly display rolling shield the 1<sup>st</sup> prize won by her in the S K Memorial Inter College State Level Kannada Debate Competition