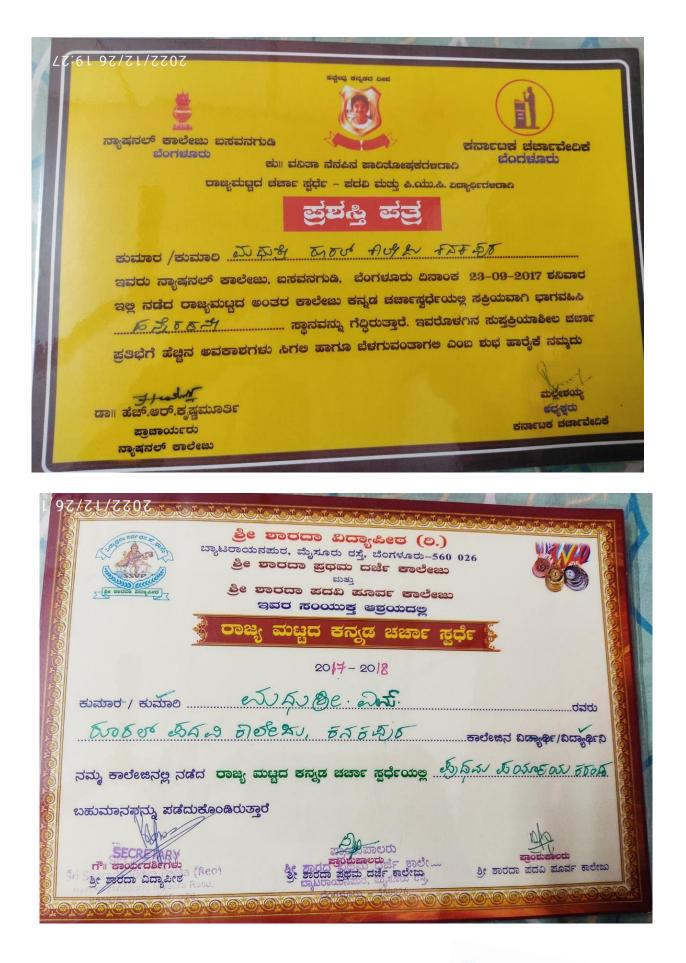

ರಾಜ್ಯ ಒಕ್ಕಲಿಗರ ಸಂಘ(ರಿ) ವಿಶ್ವೇಶ್ವರಮರ ಕಾನೂನು ಮಹಾವಿದ್ಯಾಲಯ ಕೆ.ಆರ್. ರಸ್ತೆ, ವಿ.ವಿ. ಮರಂ, ಬೆಂಗಳೂರು-560 004. ರಾಜ್ಯಮಟ್ಟದ ಅಂತರ ಕಾಲೇಜು ಕನ್ನಡ ಚರ್ಚಾ ಸ್ಪರ್ಧ 11<sup>\*\*</sup> ಮಾರ್ಚ್ 2017 ಶನಿವಾರ ಪ್ರಶಸ್ತಿ ಪತ್ರ చుద్దు శ్రీ. అం, ర్యారల్ పడలి రాలోడు, కేనక వుర .ರವರು ವಿಶ್ವೇಶ್ವರಪುರ ಕಾನೂನು ಮಹಾವಿದ್ಯಾಲಯ, ಕೆ.ಆರ್.ರಸ್ತೆ, ವಿ.ವಿ.ಮರಂ, ಬೆಂಗಳೂರು-560 004 ರವರು ದಿನಾಂಕ 11 ಮಾರ್ಚ್ 2017ನೇ ಶನಿವಾರ ನಡೆಸಿದ ರಾಜ್ಯ ಮಟ್ಟದ ಅಂತರ ಕಾಲೇಜು ಕನ್ನಡ ಚರ್ಚಾಸ್ಪರ್ಧೆಯಲ್ಲಿ ಭಾಗವಹಿಸಿ ..... ಎಹುಮಾನ ಪಡೆದಿರುತ್ತಾರೆ. egent

PRINCIPAL RURAL COLLEGE KANAKAPURA-562 117 Ramanagara District.

Madhu Shree M and Geetha of our college proudly display rolling shield the 1<sup>st</sup> prize won by her in the Inter College State Level Kannada Debate Competition held at B E S College, Jayanagara, Bangalore