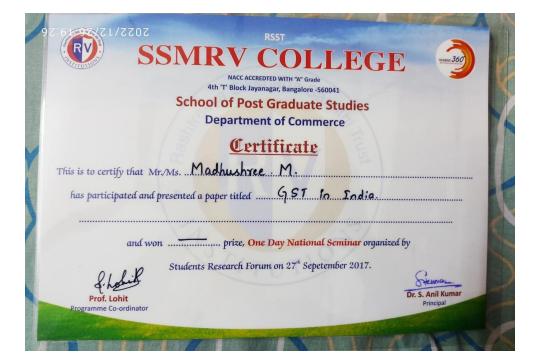

ರಾಜ್ಯ ಒಕ್ಕಲಿಗರ ಸಂಘ(ರಿ) ವಿಶ್ವೇಶ್ವರಮರ ಕಾನೂನು ಮಹಾವಿದ್ಯಾಲಯ ಕೆ.ಆರ್. ರಸ್ತೆ, ವಿ.ವಿ. ಮರಂ, ಬೆಂಗಳೂರು-560 004. ರಾಜ್ಯಮಟ್ಟದ ಅಂತರ ಕಾಲೇಜು ಕನ್ನಡ ಚರ್ಚಾ ಸ್ಪರ್ಧ 11<sup>\*\*</sup> ಮಾರ್ಚ್ 2017 ಶನಿವಾರ ಪ್ರಶಸ್ತಿ ಪತ್ರ చుద్దు శ్రీ. అం, ర్యారల్ పడలి రాలోడు, కేనక వుర .ರವರು ವಿಶ್ವೇಶ್ವರಪುರ ಕಾನೂನು ಮಹಾವಿದ್ಯಾಲಯ, ಕೆ.ಆರ್.ರಸ್ತೆ, ವಿ.ವಿ.ಮರಂ, ಬೆಂಗಳೂರು-560 004 ರವರು ದಿನಾಂಕ 11 ಮಾರ್ಚ್ 2017ನೇ ಶನಿವಾರ ನಡೆಸಿದ ರಾಜ್ಯ ಮಟ್ಟದ ಅಂತರ ಕಾಲೇಜು ಕನ್ನಡ ಚರ್ಚಾಸ್ಪರ್ಧೆಯಲ್ಲಿ ಭಾಗವಹಿಸಿ ..... ಎಹುಮಾನ ಪಡೆದಿರುತ್ತಾರೆ. egent

PRINCIPAL RURAL COLLEGE KANAKAPURA-562 117 Ramanagara District.



la PRINCIPAL RURAL COLLEGE KANAKAPURA-562 117 Ramanagara District.

| A CAL      |