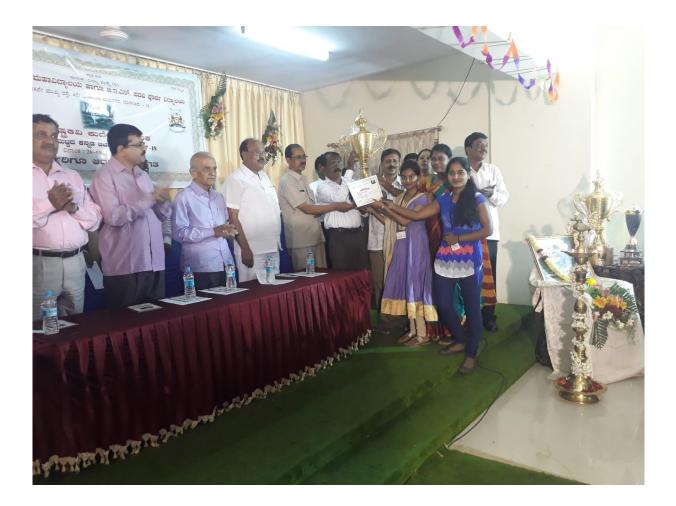

cl 0 PRINCIPAL RURAL COLLEGE KANAKAPURA-562 117 Ramanagara District.

gel PRINCIPAL RURAL COLLEGE KANAKAPURA-562 117 Ramanagara District.

Madhu Shree M and Geetha of our college proudly display rolling shield the 1<sup>st</sup> prize won by her in the Inter College State Level Kannada Debate Competition held At SHARADA VIDHYAPEETA COLLEGE, BYTARAYANAPURA, Bangalore