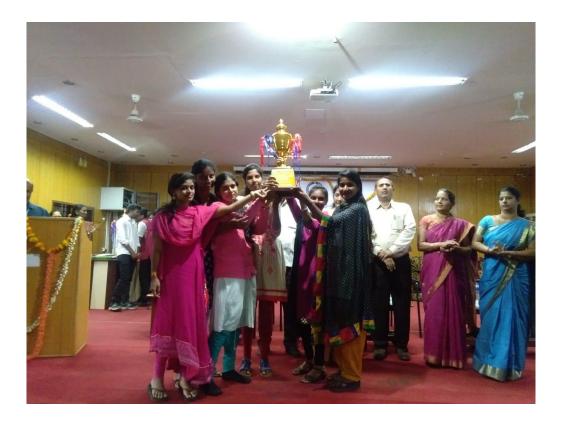

cl 0 PRINCIPAL RURAL COLLEGE KANAKAPURA-562 117 Ramanagara District.

gel PRINCIPAL RURAL COLLEGE KANAKAPURA-562 117 Ramanagara District.

Madhu Shree M and Geetha of our college proudly display rolling shield the 1<sup>st</sup> prize won by her in the Inter College State Level Kannada Debate Competition held At SHARADA VIDHYAPEETA COLLEGE, BYTARAYANAPURA, Bangalore

PRINCIPAL RURAL COLLEGE KANAKAPURA-562 117 Ramanagara District.

Madhu Shree M and Geetha of our college proudly display rolling shield the 1<sup>st</sup> prize won by her in the Inter College State Level Kannada Debate Competition held at B E S College, Jayanagara, Bangalore