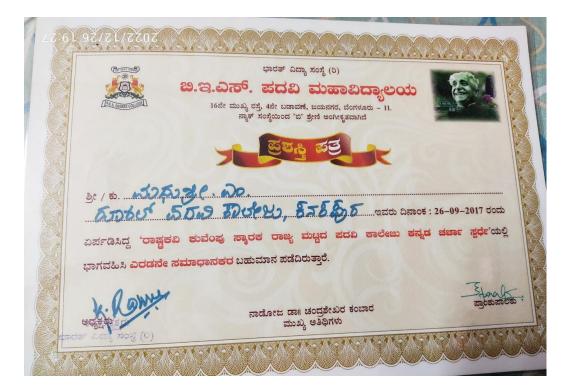

PRINCIPAL RURAL COLLEGE KANAKAPURA-562 117 Ramanagara District.

Madhu Shree M, proudly display rolling shield the 1<sup>st</sup> prize won by her in the S K Memorial Inter College State Level Kannada Debate Competition