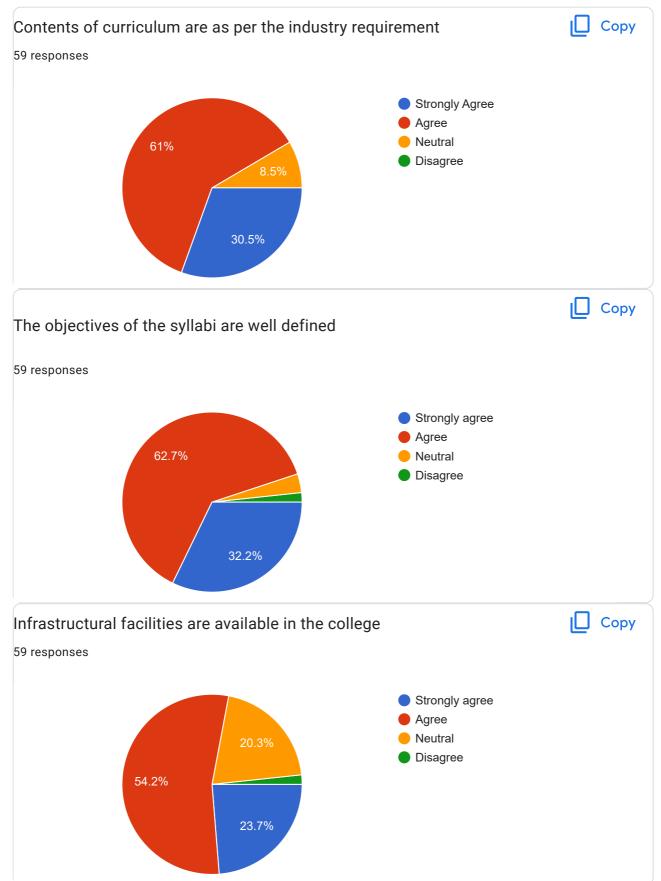

|        |  |  |
| manishagowdaa1998@gmail.com                                                           |        |  |  |
| shruthimahadev429@gmail.com                                                           |        |  |  |
| kabbalegowdakkp@gmail.com                                                             |        |  |  |
| shobhagraj2002@gmail.com                                                              |        |  |  |
| The courses / syllabi taught by me have a good balance between theory and application | 🔲 Сору |  |  |
| 59 responses                                                                          |        |  |  |
| 52.5%<br>52.5%<br>Agree<br>Neutral<br>Disagree<br>45.8%                               |        |  |  |









This content is neither created nor endorsed by Google. Report Abuse - Terms of Service - Privacy Policy

### **Google** Forms