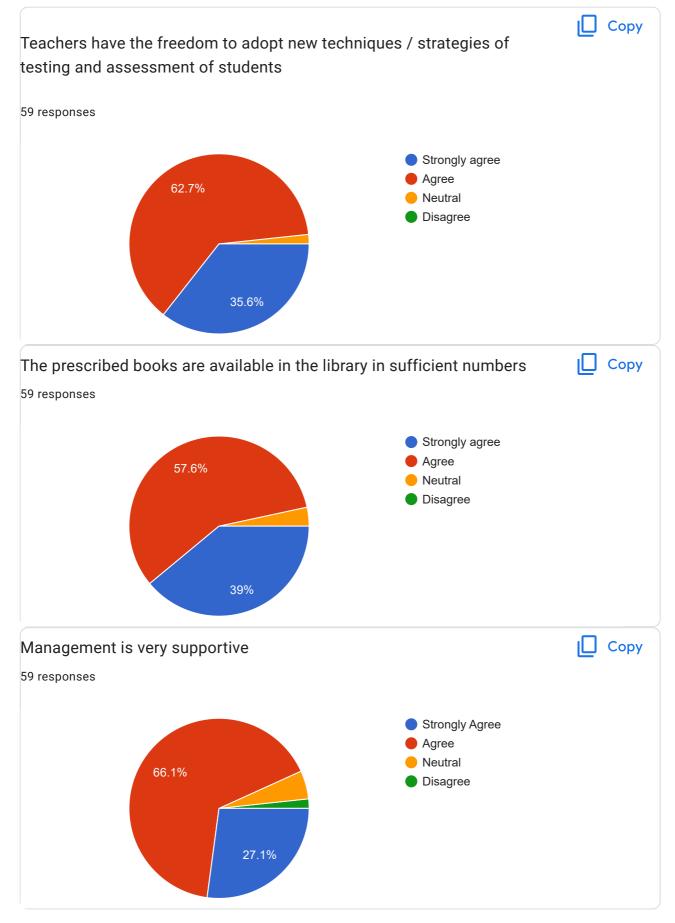

|        |  |  |
| manishagowdaa1998@gmail.com                                                           |        |  |  |
| shruthimahadev429@gmail.com                                                           |        |  |  |
| kabbalegowdakkp@gmail.com                                                             |        |  |  |
| shobhagraj2002@gmail.com                                                              |        |  |  |
| The courses / syllabi taught by me have a good balance between theory and application | 🔲 Сору |  |  |
| 59 responses                                                                          |        |  |  |
| 52.5%<br>52.5%<br>Agree<br>Neutral<br>Disagree<br>45.8%                               |        |  |  |









This content is neither created nor endorsed by Google. Report Abuse - Terms of Service - Privacy Policy

### **Google** Forms