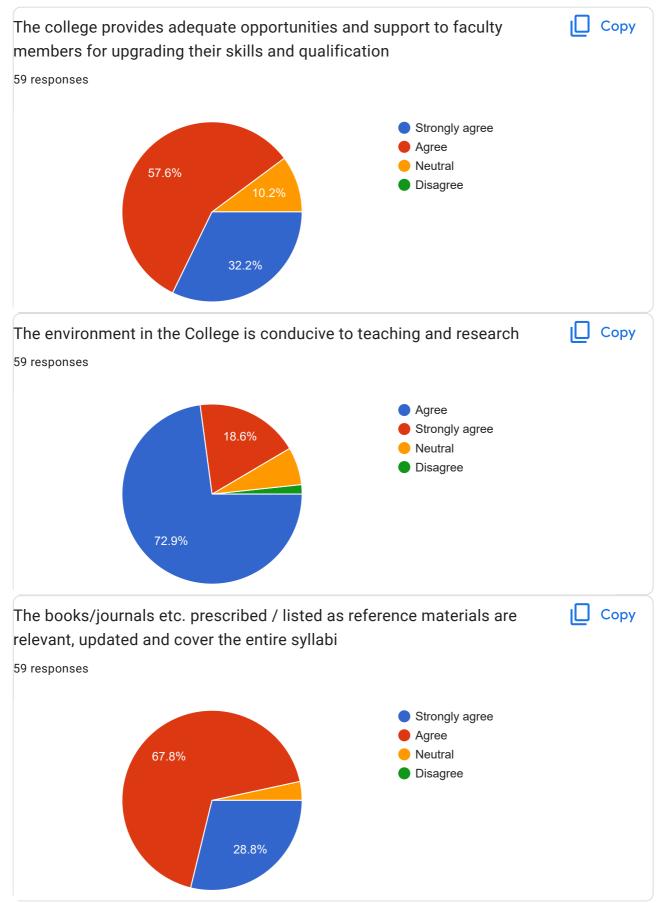

|        |  |  |
| manishagowdaa1998@gmail.com                                                           |        |  |  |
| shruthimahadev429@gmail.com                                                           |        |  |  |
| kabbalegowdakkp@gmail.com                                                             |        |  |  |
| shobhagraj2002@gmail.com                                                              |        |  |  |
| The courses / syllabi taught by me have a good balance between theory and application | 🔲 Сору |  |  |
| 59 responses                                                                          |        |  |  |
| 52.5%<br>52.5%<br>Agree<br>Neutral<br>Disagree<br>45.8%                               |        |  |  |









This content is neither created nor endorsed by Google. Report Abuse - Terms of Service - Privacy Policy

### **Google** Forms