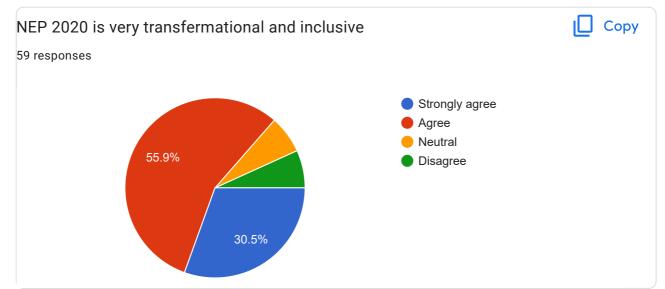

|        |  |  |
| manishagowdaa1998@gmail.com                                                           |        |  |  |
| shruthimahadev429@gmail.com                                                           |        |  |  |
| kabbalegowdakkp@gmail.com                                                             |        |  |  |
| shobhagraj2002@gmail.com                                                              |        |  |  |
| The courses / syllabi taught by me have a good balance between theory and application | 🔲 Сору |  |  |
| 59 responses                                                                          |        |  |  |
| 52.5%<br>52.5%<br>Agree<br>Neutral<br>Disagree<br>45.8%                               |        |  |  |









This content is neither created nor endorsed by Google. Report Abuse - Terms of Service - Privacy Policy

### **Google** Forms