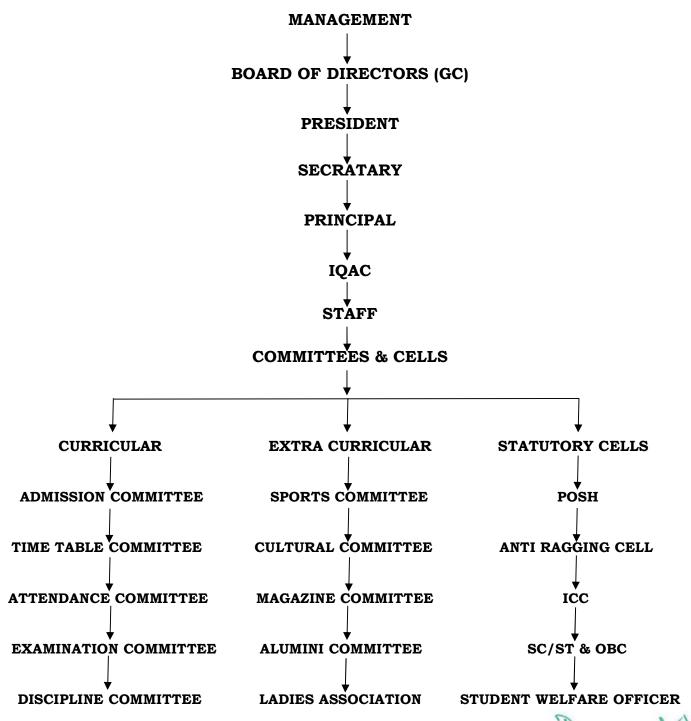

## **ORGANISATION CHART**

PRINCIPAL RURAL COLLEGE KANAKAPURA-562 117 Ramanagara District