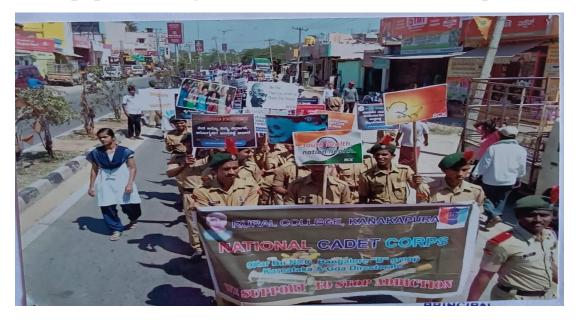

Rural college Kanakapura has organised Narcotics Clensing awareness jatha programme by the students to the people of Kanakapura on 25/02/2019 associated with Police Department. Jatha was undertaken through Kanakapura town by cadets. Circle Inspector Mr. Mallesh K spoke on the topic from 11:30 to 12:30pm. 250 students were participated in the programme and create awareness about causes and effect of drug and tobacco addictions in one's life.

### News paper cutting of Narcotic Jatha in Kanakapura town

PRINCIPAL
RURAL COLLEGE
KANAKAPURA-562 117
Ramanagara District.

NCC cadets and NSS volunteers participated in Narcotic Jatha on 25/02/2019 at M G road, Kanakapura