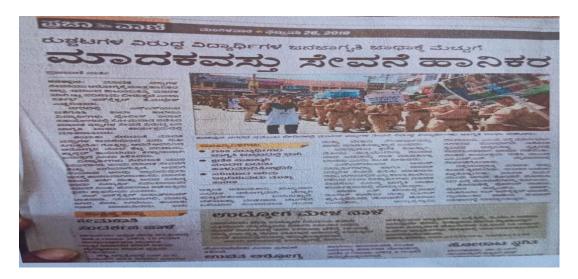

### News paper cutting of Narcotic Jatha in Kanakapura town

PRINCIPAL
RURAL COLLEGE
KANAKAPURA-562 117
Ramanagara District.

NCC cadets and NSS volunteers participated in Narcotic Jatha on 25/02/2019 at M G road, Kanakapura