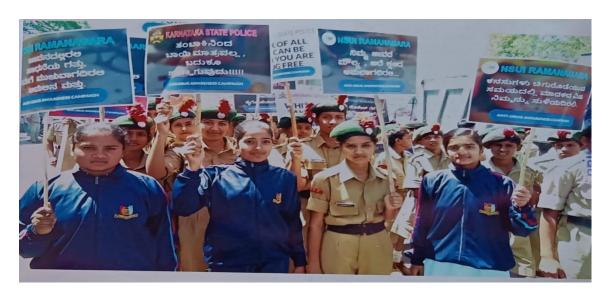

Rural college Kanakapura has organised Narcotics Clensing awareness jatha programme by the students to the people of Kanakapura on 25/02/2019 associated with Police Department. Jatha was undertaken through Kanakapura town by cadets. Circle Inspector Mr. Mallesh K spoke on the topic from 11:30 to 12:30pm. 250 students were participated in the programme and create awareness about causes and effect of drug and tobacco addictions in one's life.

### News paper cutting of Narcotic Jatha in Kanakapura town

PRINCIPAL
RURAL COLLEGE
KANAKAPURA-562 117
Ramanagara District.

NCC cadets and NSS volunteers participated in Narcotic Jatha on 25/02/2019 at M G road, Kanakapura